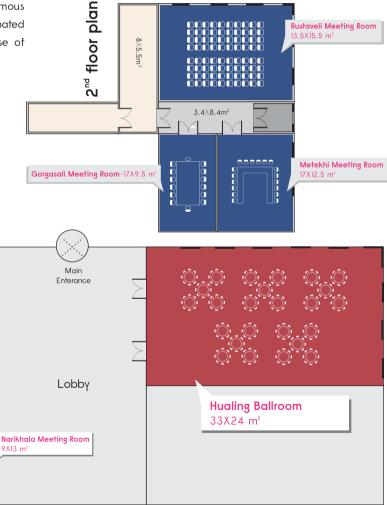

| Rooms<br>Appellation          | 0000 0000<br>0000 0000<br>0000 0000<br>0000 0000<br>0000 0000 | 200000 200000<br>200000 200000<br>200000 200000 | Y   | 8<br>0 0<br>0 0<br>0 0<br>0 0<br>0 0 | ٠<br>١<br>١ |     |     |       |   |    |
|-------------------------------|---------------------------------------------------------------|-------------------------------------------------|-----|--------------------------------------|-------------|-----|-----|-------|---|----|
| Hualing<br>Ballroom           | 600                                                           | 500                                             | 750 | 160                                  | 500         | 150 | 800 | 33x24 | 8 | I  |
| Narikala<br>Meeting<br>Room   | 140                                                           | 80                                              | 150 | 48                                   | 90          | 45  | 130 | 9x13  | 4 | I  |
| Mtatsminda<br>Meeting<br>Room | 110                                                           | 60                                              | 120 | 36                                   | 80          | 34  | 120 | 9x11  | 4 | I  |
| Meidan<br>Meeting<br>Room     | 110                                                           | 60                                              | 120 | 36                                   | 80          | 34  | 120 | 9x11  | 4 | I  |
| Rustaveli<br>Meeting<br>Room  | 250                                                           | 150                                             | 250 | 60                                   | 200         | 60  | 210 | 14x15 | 3 | II |
| Metekhi<br>Meeting<br>Room    | 250                                                           | 150                                             | 250 | 60                                   | 200         | 60  | 220 | 14x15 | 3 | II |

Board

Theater

Gorgasali Meeting Room Classroom Cocktail

170

Banquet UShape Area(m²) Size

Height Floor

# Meeting venue plans

You will be assisted by the experienced team of banqueting experts in creating varieties of events of any scale. Your meeting will be provided with full service of technical support. Our Food & Beverage department will guarantee delicious coffee breaks, mouth watering desserts, wide choice of menus for lunches and dinners, prepared by our famous Executive Chef together with his talented team! You will be fascinated by the high level of the service, initiation and an incredible sense of responsibility of our staff!

Mtatsminda Meeting Room- $9X11 \text{ m}^2$ 

l\* floor plan

9X11 m<sup>2</sup>

Meidan Meeting Room