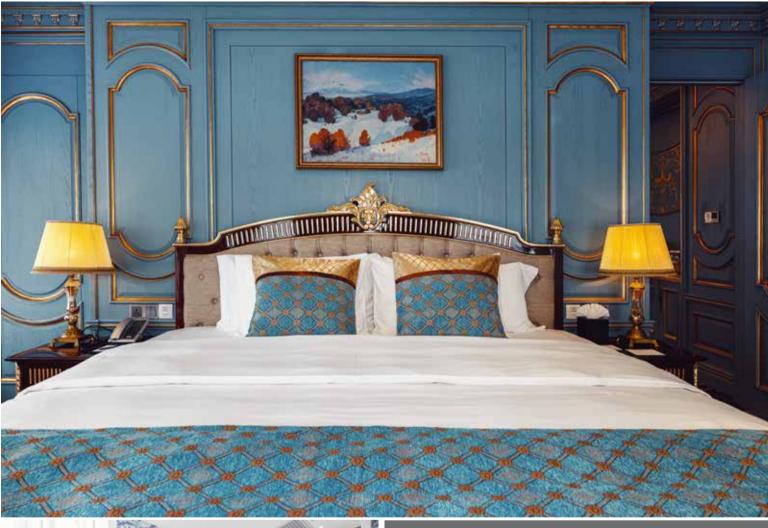

#### Elegant and Comfortable 246 guestrooms are presented with:

- Full range of bathroom amenities
- Free Wired & Wireless Internet
- Tea and coffee making facilities
- 48 inch flat screen LCD TV
- Smoke detectors and alarms
- Complimentary shoe shine
- Iron and ironing board
- Internal telephone

- Healthy mattress
- Working desk
- Choice of pillows
- Individual climate control
- In-room safe
- Mini-bar
- Hairdryer
- Umbrella

- Standard rooms 188
- Club Standard 38
- Club Deluxe 8
- Deluxe Suite 1
- Duplex Suite 8
- Premier Suite 2
- Standard Accessible 1