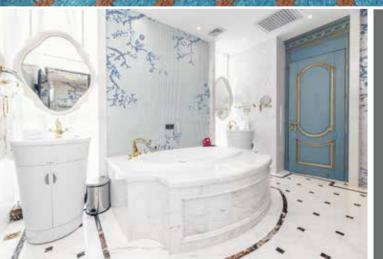

#### Elegant and Comfortable 246 guestrooms are presented with:

- Full range of bathroom amenities
- Free Wired & Wireless Internet
- Tea and coffee making facilities
- 48 inch flat screen LCD TV
- Smoke detectors and alarms
- Complimentary shoe shine
- Iron and ironing board
- Internal telephone

- Healthy mattress
- Working desk
- Choice of pillows
- Individual climate control
- In-room safe
- Mini-bar
- Hairdryer
- Umbrella

- Standard rooms 188
- Club Standard 38
- Club Deluxe 8
- Deluxe Suite 1
- Duplex Suite 8
- Premier Suite 2
- Standard Accessible 1