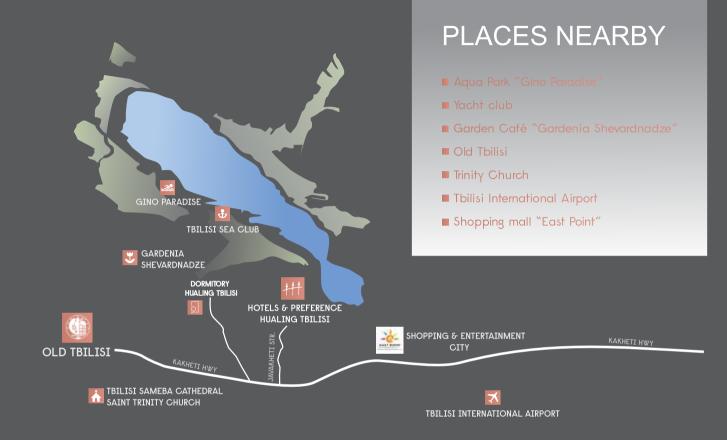

#### **BUSINESS CATEGORY HOTEL**

According to the global standards, 70% of seminars are held not in the city center. As a business category hotel, targeted on Business Travellers and MICE Tourism, the property perfectly matches location standards: situated on the shorelines of famous Tbilisi Sea, the hotel is only 10 minutes far from Tbilisi International Airport. Besides, Hotels & Preference Hualing Tbilisi is a perfect gateway to clean fresh air, relaxing atmosphere and an exceptional panoramic view on Tbilisi hills that helps to concentrate and leads to a fruitful working process.