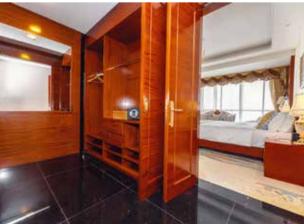

#### Elegant and Comfortable 246 guestrooms are presented with:

- Full range of bathroom amenities
- Free Wired & Wireless Internet
- Tea and coffee making facilities
- 48 inch flat screen LCD TV
- Smoke detectors and alarms
- Complimentary shoe shine
- Iron and ironing board
- Internal telephone

- Healthy mattress
- Working desk
- Choice of pillows
- Individual climate control
- In-room safe
- Mini-bar
- Hairdryer
- Umbrella

- Standard rooms 188
- Club Standard 38
- Club Deluxe 8
- Deluxe Suite 1
- Duplex Suite 8
- Premier Suite 2
- Standard Accessible 1