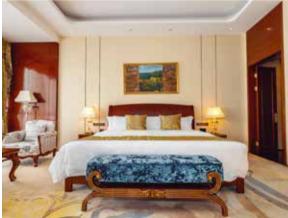

#### Elegant and Comfortable 246 guestrooms are presented with:

- Full range of bathroom amenities
- Free Wired & Wireless Internet
- Tea and coffee making facilities
- 48 inch flat screen LCD TV
- Smoke detectors and alarms
- Complimentary shoe shine
- Iron and ironing board
- Internal telephone

- Healthy mattress
- Working desk
- Choice of pillows
- Individual climate control
- In-room safe
- Mini-bar
- Hairdryer
- Umbrella

- Standard rooms 188
- Club Standard 38
- Club Deluxe 8
- Deluxe Suite 1
- Duplex Suite 8
- Premier Suite 2
- Standard Accessible 1