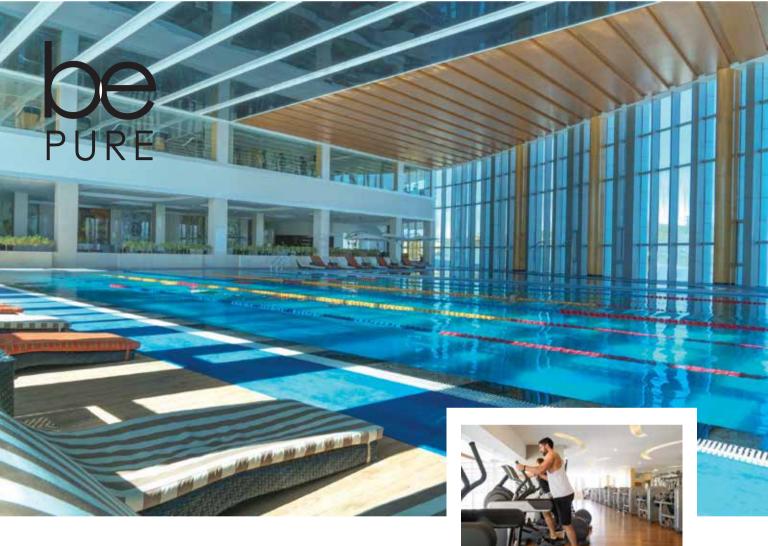

#### RECREATION CENTER

Hotels & Preference Hualing Tbilisi offers a 3500 sq.m. Business Class Recreation Center. The center comprises a wide selection of Fitness Services, 25 meters long indoor Swimming Pool, SPA massage center, Jacuzzi, Steam Room and Sauna, Studio Room for Group Classes, Cafe-Bar and Terrace.